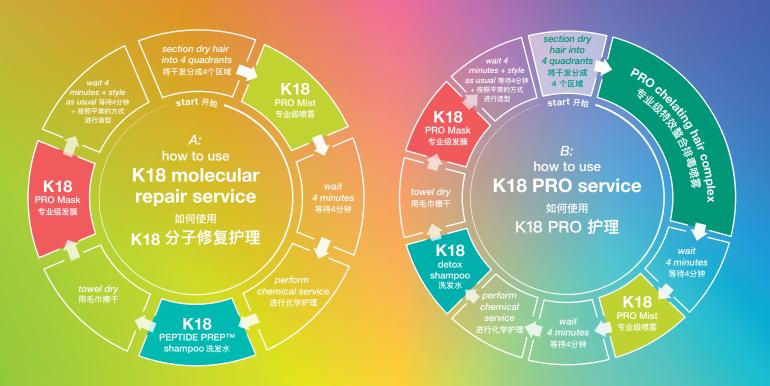

## service menu 护理手册

A: K18 molecular repair service B: K18 PRO service + K18 molecular repair service

PRO mist + mask resets hair and reverses damage from bleach + color, chemical services, and heat throughout any salon service.

Start with the PRO chelating hair complex to remove metal + mineral buildup, creating the cleanest canvas for maximum molecular repair results. Follow with the K18 molecular repair service to reverse damage throughout the appointment.

A: K18 分子修复护理 B: K18 PRO 护理 + K18 分子修复护理

可在任何发廊服务中使用 PRO 喷雾 + 发膜,重置和逆转因漂、染、化学护理和热烫所造成损伤的头发。

开始使用 PRO 螯合洗发复合物去除金属和矿物质的积累,为最大程度的分子修复效果创造最清洁的基础。然后使用K18分子修复服务 ,在整个过程中逆转损伤。