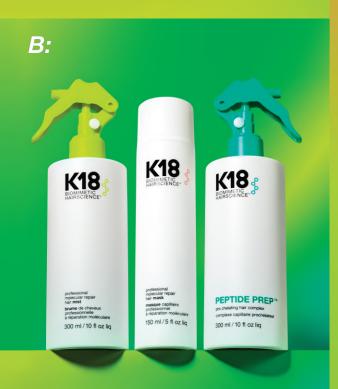

## service menu 护理手册

A: K18 molecular repair service B: K18 PRO service + K18 molecular repair service

PRO mist + mask resets hair and reverses damage from bleach + color, chemical services, and heat throughout any salon service.

Start with the PRO chelating hair complex to remove metal + mineral buildup, creating the cleanest canvas for maximum molecular repair results. Follow with the K18 molecular repair service to reverse damage throughout the appointment.

A: K18 分子修复护理 B: K18 PRO 护理 + K18 分子修复护理

可在任何发廊服务中使用 PRO 喷雾 + 发膜,重置和逆转因漂、染、化学护理和热烫所造成损伤的头发。

开始使用 PRO 螯合洗发复合物去除金属和矿物质的积累,为最大程度的分子修复效果创造最清洁的基础。然后使用K18分子修复服务 ,在整个过程中逆转损伤。